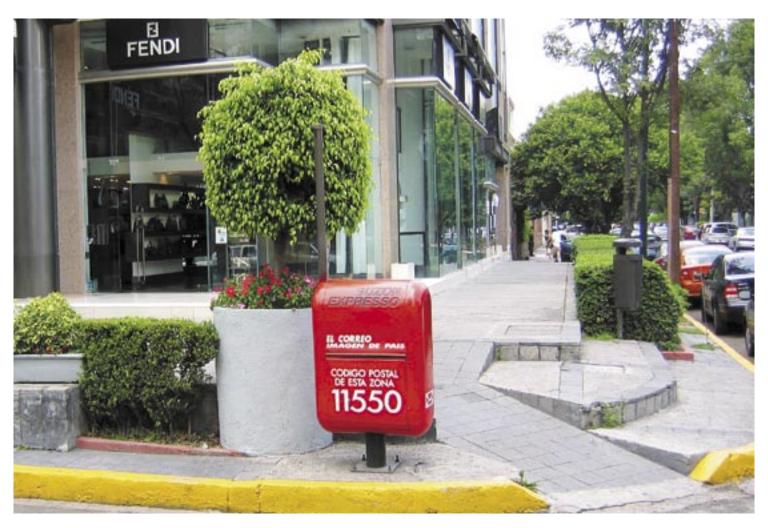

## CASE STUDY 05 - Buzon Expresso

Previously manufactured in metal, Air Design re-manufactured 600 post boxes for use in Mexico City by using injected polyurethanes which are more resistant and durable against the forces of nature and the cities highly populated urban centers.