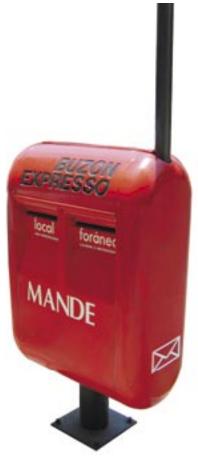

## CASE STUDY 05 - Buzon Expresso

Previously manufactured in metal, Air Design re-manufactured 600 post boxes for use in Mexico City by using injected polyurethanes which are more resistant and durable against the forces of nature and the cities highly populated urban centers.