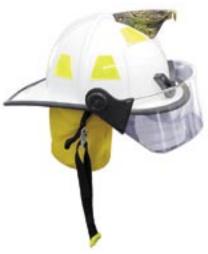

CASE STUDY 02 - The Protective Group

Described as heroes by all, these brave firefighters risk their lives everyday to save the lives of others and thus put all their faith in each other and their equipment. For that reason, "The Protective Group' sourced Air Design as the designers and manufacturers of their interior protective casings for the helmets used by US Firefighters. Air Design developed a high quality casing that is injected with rigid polyurethane whose design has a universal application.