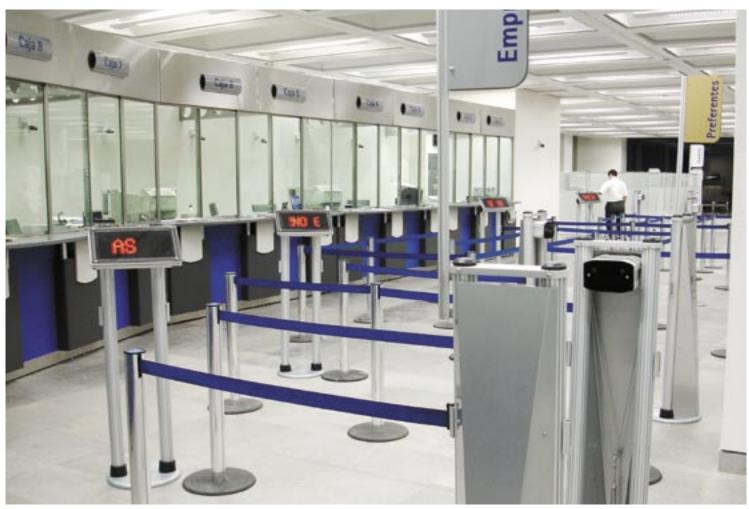

### CASE STUDY 01 - BBV A Bancomer

One of our biggest clients, BBV A Bancomer has worked with us on a wide range of projects from new office furniture and lighting solutions to the complete re-design of many of their informations displays, ATMs and robotic scanners for over 1,800 banks and offices throughout Mexico and the US. These design solutions have given BBV A a new stylish, modern and consistent image allowing for faster and easier management of all of their services giving their clients a better banking experience.