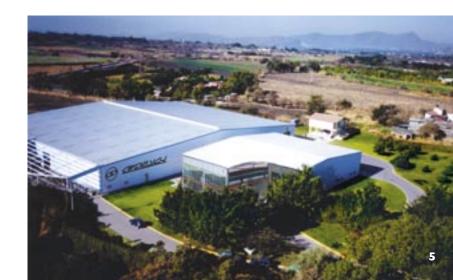

## A UNIQUE STATE OF THE ART DESIGN CENTER AND SPECIALTY MANUFAC-TURING PLANT

Air Design's fully integrated Cybernetic Fast Prototyping Design Center and Specialty Manufacturing Plant are located in a single site which enables us to offer faster turnaround times for your projects and greater quality control measures from the initial concept through to the manufacturing of your end product.

Our Design Center and Plant are centrally located in Cuernavaca, Morelos, Mexico.

#### MANUFACTURING PLANT

Right next door to Air Design's new Design Centre is our Manufacturing Plant where we take our concepts through to production. The benefits of having our Manufacturing Plant and Design Centre together allows for a much faster turnaround time whereby our Industrial Designers also have direct access to monitor the production of their design concepts while keeping our logistical costs down to a minimum. Our plant also contains 7 Reaction Injection Moulding and 2 Thermosetting Machines which have the capacity of turning out a high volume number of pieces per day keeping up with our clients demands.