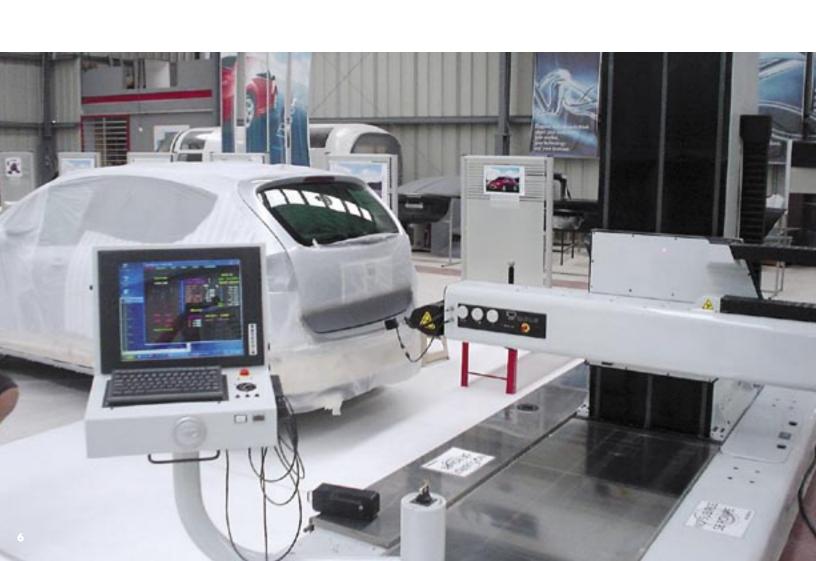

# LET'S LAZER SCAN THE WORLD AND DESIGN IT AGAIN.

Air Design's Fast Prototyping Studio operates one of the few and most sophisticated Laser Scanning and 5 Axis Milling Machines in the world!

## **FAST PROTOTYPING**

STATE OF THE ART EQUIPMENT FOR VISUAL MODELS, ENGINEERING AND FULL SIZE PRODUCTION PROTOTYPES.

- Computer Concept Design
- 3-4-5 Axis CNC Machining
- 3D Printer Rapid Prototyping
- Laser Scanning
- Vacuum Forming
- Soft Tools
- Aluminium/Steel Injection Tools
- Epoxy, Urethane, Silicon Castings
- Foam and Clay Sculpting
- Composites
- Reaction Injection Moulding Polyurethanes
- Custom Design Aluminium Extrusion