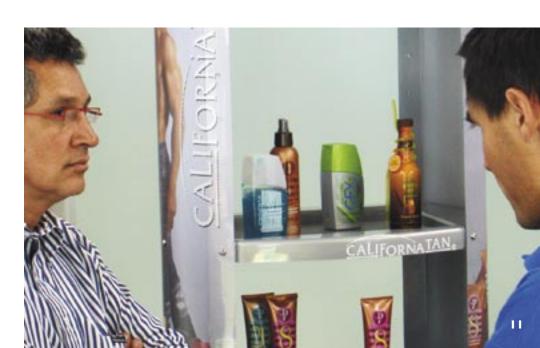

California Tan turned to Air Design's thermosetting capabilities to produce their new range of POP displays for their clients resorts, hotels and other chain stores across Mexico and the US. The design required ease of assembly by their travelling sales forces with minimal size, weight and total number of pieces while maintaining a high quality appearance that reflects their products and brand. For this we used Senoplast plastic for its lightweight, durability and 'metallic' finish. The stand also adapts for use in smaller spaces by separating midway for use on table tops while the individual trays can also be used as small counter top displays for individual products and special offer items.