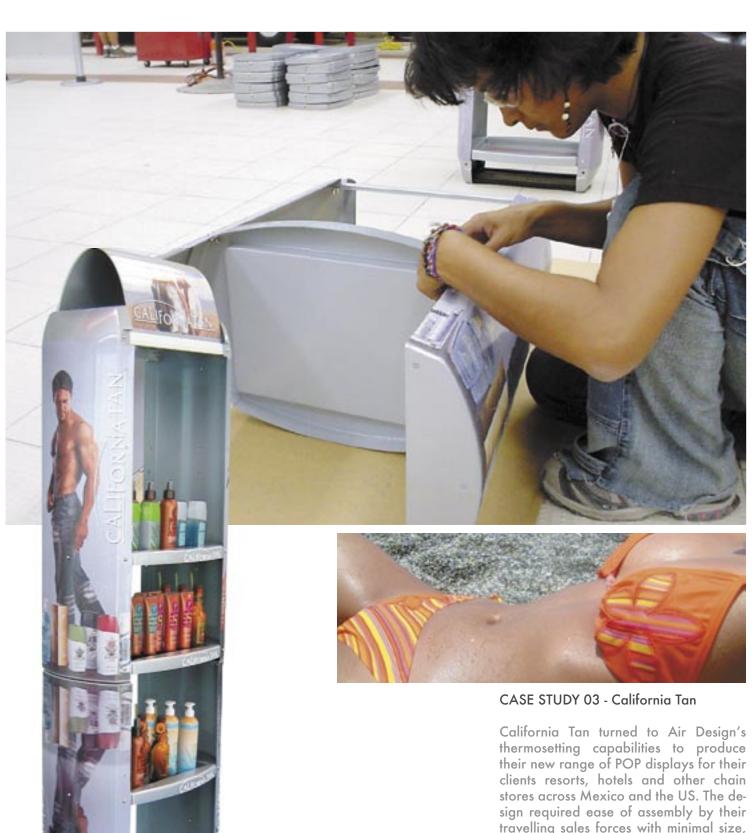

California Tan turned to Air Design's thermosetting capabilities to produce their new range of POP displays for their clients resorts, hotels and other chain stores across Mexico and the US. The design required ease of assembly by their travelling sales forces with minimal size, weight and total number of pieces while maintaining a high quality appearance that reflects their products and brand. For this we used Senoplast plastic for its lightweight, durability and 'metallic' finish. The stand also adapts for use in smaller spaces by separating midway for use on table tops while the individual trays can also be used as small counter top displays for individual products and special offer items.