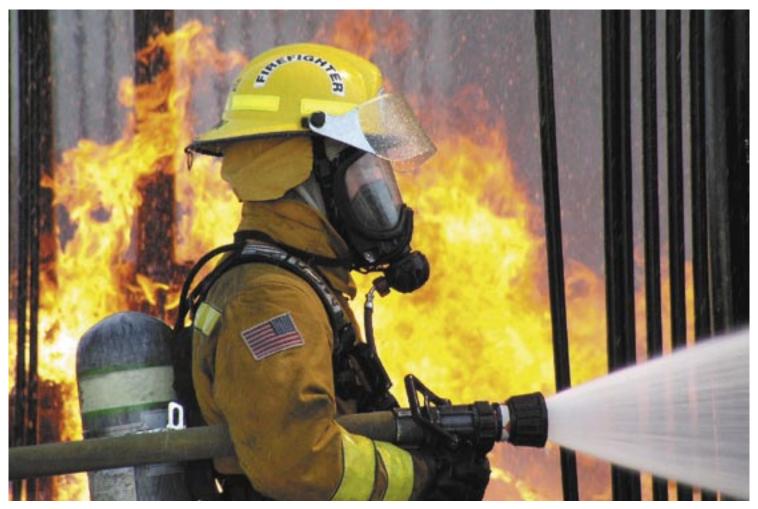

CASE STUDY 02 - The Protective Group

Described as heroes by all, these brave firefighters risk their lives everyday to save the lives of others and thus put all their faith in each other and their equipment. For that reason, "The Protective Group' sourced Air Design as the designers and manufacturers of their interior protective casings for the helmets used by US Firefighters. Air Design developed a high quality casing that is injected with rigid polyurethane whose design has a universal application.